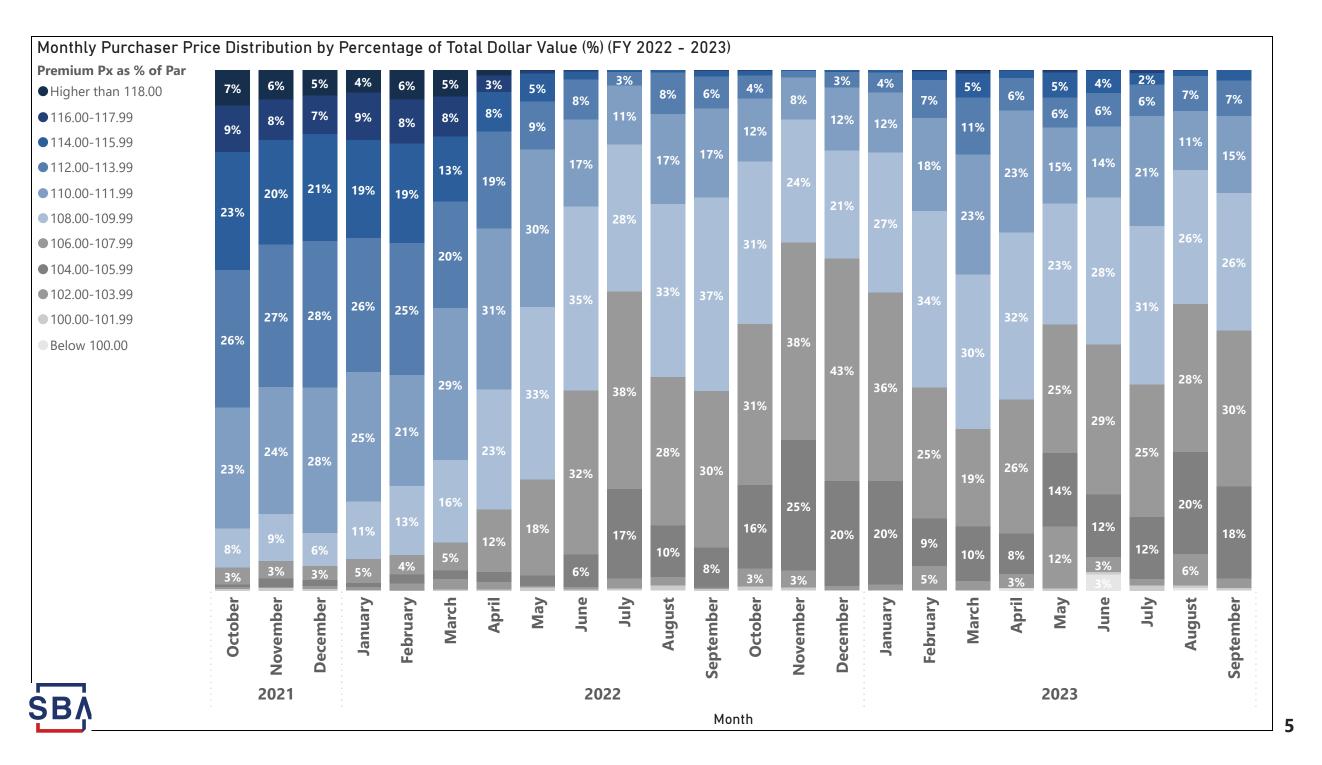

Highest %

Lowest %

4

| Year      | Below 100.00 | 100.00-101.99 | 102.00-103.99 | 104.00-105.99 | 106.00-107.99 | 108.00-109.99 | 110.00-111.99 | 112.00-113.99 | 114.00-115.99 | 116.00-117.99 | Higher than 118.00 | Total<br>▼ |
|-----------|--------------|---------------|---------------|---------------|---------------|---------------|---------------|---------------|---------------|---------------|--------------------|------------|
| 2021      |              | 0.39%         | 0.43%         | 1.10%         | 3.08%         | 7.60%         | 25.26%        | 27.35%        | 21.05%        | 8.05%         | 5.68%              | 100.00     |
| October   |              | 0.35%         | 0.39%         | 0.48%         | 3.25%         | 7.51%         | 23.21%        | 26.40%        | 22.67%        | 9.00%         | 6.75%              | 100.00     |
| November  |              | 0.53%         | 0.23%         | 1.61%         | 3.34%         | 9.02%         | 24.38%        | 27.37%        | 20.07%        | 7.87%         | 5.60%              | 100.00     |
| December  |              | 0.30%         | 0.64%         | 1.17%         | 2.69%         | 6.35%         | 27.86%        | 28.17%        | 20.58%        | 7.40%         | 4.84%              | 100.00     |
| 2022      |              | 0.37%         | 1.37%         | 8.33%         | 22.59%        | 25.22%        | 19.86%        | 11.73%        | 6.18%         | 2.77%         | 1.56%              | 100.0      |
| January   |              | 0.12%         | 0.64%         | 0.73%         | 4.63%         | 11.05%        | 24.85%        | 25.73%        | 18.85%        | 9.14%         | 4.26%              | 100.0      |
| February  |              | 0.04%         | 1.37%         | 1.71%         | 3.75%         | 13.25%        | 21.30%        | 25.37%        | 19.12%        | 8.46%         | 5.63%              | 100.00     |
| March     |              | 0.24%         | 2.02%         | 1.64%         | 5.41%         | 15.79%        | 29.16%        | 20.50%        | 12.51%        | 7.72%         | 5.00%              | 100.00     |
| April     |              | 0.29%         | 1.39%         | 1.94%         | 12.01%        | 22.99%        | 30.95%        | 18.62%        | 7.59%         | 3.20%         | 1.01%              | 100.0      |
| May       |              | 0.61%         | 0.28%         | 2.08%         | 18.44%        | 33.14%        | 30.21%        | 9.22%         | 5.31%         | 0.66%         | 0.05%              | 100.0      |
| June      |              | 0.21%         | 0.57%         | 6.16%         | 31.57%        | 35.25%        | 16.71%        | 7.76%         | 1.55%         | 0.22%         |                    | 100.0      |
| July      |              | 0.47%         | 1.88%         | 17.15%        | 38.00%        | 28.21%        | 11.32%        | 2.62%         | 0.36%         |               |                    | 100.0      |
| August    |              | 1.03%         | 1.64%         | 9.93%         | 28.46%        | 33.23%        | 17.34%        | 7.91%         | 0.48%         |               |                    | 100.0      |
| September |              | 0.30%         | 0.34%         | 7.65%         | 30.07%        | 37.17%        | 17.08%        | 6.14%         | 1.15%         | 0.11%         |                    | 100.0      |
| October   |              | 0.85%         | 3.42%         | 16.02%        | 30.94%        | 31.21%        | 12.08%        | 4.47%         | 0.90%         | 0.11%         |                    | 100.0      |
| November  |              | 0.64%         | 3.26%         | 25.03%        | 38.00%        | 23.59%        | 8.11%         | 1.26%         | 0.11%         |               |                    | 100.0      |
| December  |              | 0.09%         | 0.79%         | 20.23%        | 42.73%        | 20.78%        | 12.10%        | 2.90%         | 0.38%         |               |                    | 100.0      |
| ∃ 2023    | 0.53%        | 0.38%         | 3.89%         | 13.47%        | 26.52%        | 28.36%        | <b>16.94%</b> | 6.87%         | 2.77%         | 0.23%         | 0.03%              | 100.0      |
| January   |              | 0.07%         | 1.19%         | 19.82%        | 36.23%        | 26.86%        | 11.58%        | 3.84%         | 0.41%         |               |                    | 100.0      |
| February  |              | 0.08%         | 4.65%         | 9.19%         | 25.10%        | 33.91%        | 17.89%        | 7.30%         | 1.65%         | 0.19%         | 0.04%              | 100.0      |
| March     |              | 0.08%         | 1.85%         | 10.41%        | 18.74%        | 29.71%        | 23.00%        | 10.97%        | 4.58%         | 0.50%         | 0.17%              | 100.0      |
| April     | 0.43%        | 0.16%         | 2.61%         | 7.82%         | 25.75%        | 32.09%        | 23.36%        | 6.23%         | 1.50%         | 0.05%         |                    | 100.0      |
| May       |              | 0.40%         | 11.97%        | 14.15%        | 24.60%        | 23.31%        | 14.55%        | 5.76%         | 4.78%         | 0.45%         | 0.03%              | 100.0      |
| June      | 3.11%        | 0.48%         | 2.87%         | 12.07%        | 28.76%        | 28.32%        | 13.64%        | 6.35%         | 4.26%         | 0.15%         |                    | 100.0      |
| July      |              | 0.98%         | 1.31%         | 11.89%        | 25.40%        | 30.50%        | 21.12%        | 6.07%         | 2.19%         | 0.54%         |                    | 100.0      |
| August    | 0.55%        | 0.47%         | 6.06%         | 19.56%        | 28.41%        | 25.77%        | 11.35%        | 6.65%         | 1.14%         | 0.02%         |                    | 100.0      |
| September |              | 0.56%         | 1.77%         | 17.72%        | 29.96%        | 26.39%        | 14.82%        | 6.79%         | 2.00%         |               |                    | 100.0      |
| <u> </u>  | 0.17%        | 0.38%         | 2.02%         | 8.78%         | 20.65%        | 23.34%        | 19.82%        | 12.74%        | 7.53%         | 2.83%         | 1.75%              | 100.0      |