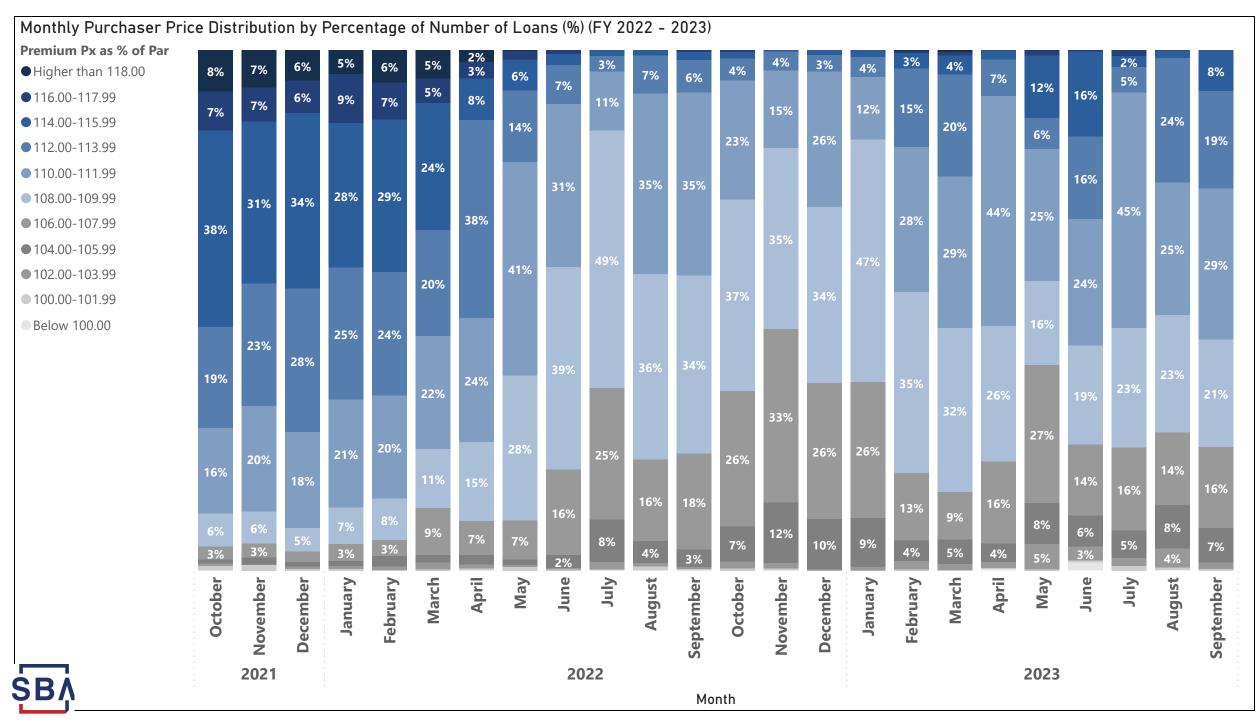

| Year          | Below 100.00 | 100.00-101.99 | 102.00-103.99 | 104.00-105.99 | 106.00-107.99 | 108.00-109.99 | 110.00-111.99 | 112.00-113.99 | 114.00-115.99 | 116.00-117.99 | Higher than 118.00 | Total   |
|---------------|--------------|---------------|---------------|---------------|---------------|---------------|---------------|---------------|---------------|---------------|--------------------|---------|
| <b>⊡ 2021</b> |              | 0.74%         | 0.33%         | 1.00%         | 2.39%         | 5.57%         | 18.39%        | 23.84%        | 34.14%        | 6.73%         | 6.86%              | 100.009 |
| October       |              | 0.94%         | 0.43%         | 0.77%         | 2.56%         | 6.30%         | 16.44%        | 19.42%        | 37.73%        | 7.50%         | 7.92%              | 100.009 |
| November      |              | 1.08%         | 0.08%         | 1.41%         | 2.65%         | 6.20%         | 20.26%        | 23.49%        | 31.10%        | 6.62%         | 7.11%              | 100.009 |
| December      |              | 0.33%         | 0.46%         | 0.86%         | 2.05%         | 4.50%         | 18.41%        | 27.55%        | 33.77%        | 6.23%         | 5.83%              | 100.00  |
| <b>⊇ 2022</b> |              | 0.37%         | 0.74%         | 4.32%         | 15.84%        | 27.78%        | 26.01%        | 12.48%        | 8.67%         | 2.20%         | 1.58%              | 100.00  |
| January       |              | 0.40%         | 0.49%         | 0.99%         | 3.26%         | 7.02%         | 20.77%        | 25.32%        | 27.70%        | 9.50%         | 4.55%              | 100.00  |
| February      |              | 0.07%         | 0.80%         | 1.96%         | 3.04%         | 8.04%         | 19.78%        | 23.70%        | 29.28%        | 7.17%         | 6.16%              | 100.00  |
| March         |              | 0.30%         | 1.26%         | 1.51%         | 8.95%         | 11.32%        | 21.78%        | 20.37%        | 24.30%        | 4.78%         | 5.43%              | 100.00  |
| April         |              | 0.47%         | 0.75%         | 1.78%         | 6.57%         | 15.20%        | 23.73%        | 38.09%        | 7.97%         | 3.19%         | 2.25%              | 100.00  |
| May           |              | 0.77%         | 0.31%         | 1.08%         | 7.48%         | 27.85%        | 41.05%        | 13.73%        | 5.86%         | 1.70%         | 0.15%              | 100.00  |
| June          |              | 0.25%         | 0.32%         | 2.42%         | 16.49%        | 38.83%        | 31.38%        | 7.45%         | 2.10%         | 0.76%         |                    | 100.00  |
| July          |              | 0.26%         | 1.46%         | 8.15%         | 25.21%        | 49.49%        | 11.32%        | 3.00%         | 1.11%         |               |                    | 100.00  |
| August        |              | 0.76%         | 0.76%         | 4.15%         | 15.71%        | 35.64%        | 34.67%        | 7.34%         | 0.97%         |               |                    | 100.0   |
| September     |              | 0.37%         | 0.37%         | 3.37%         | 18.45%        | 34.21%        | 35.06%        | 6.27%         | 1.58%         | 0.32%         |                    | 100.00  |
| October       |              | 0.44%         | 1.31%         | 6.74%         | 26.09%        | 36.69%        | 22.85%        | 4.20%         | 1.31%         | 0.35%         |                    | 100.00  |
| November      |              | 0.45%         | 1.09%         | 11.56%        | 33.30%        | 34.76%        | 14.92%        | 3.64%         | 0.27%         |               |                    | 100.0   |
| December      |              | 0.06%         | 0.24%         | 9.64%         | 26.07%        | 33.87%        | 26.01%        | 3.15%         | 0.95%         |               |                    | 100.0   |
| <b>⊇ 2023</b> | 0.29%        | 0.34%         | 2.15%         | 6.15%         | 16.23%        | 25.25%        | 29.38%        | 13.38%        | 6.34%         | 0.43%         | 0.07%              | 100.0   |
| January       |              | 0.12%         | 0.58%         | 9.44%         | 26.11%        | 46.62%        | 12.00%        | 3.85%         | 1.28%         |               |                    | 100.00  |
| February      |              | 0.23%         | 1.62%         | 3.94%         | 12.96%        | 34.84%        | 27.78%        | 15.16%        | 2.89%         | 0.46%         | 0.12%              | 100.0   |
| March         |              | 0.12%         | 1.21%         | 4.68%         | 9.08%         | 31.56%        | 29.08%        | 19.60%        | 3.64%         | 0.69%         | 0.35%              | 100.0   |
| April         | 0.37%        | 0.19%         | 1.11%         | 3.61%         | 15.73%        | 25.99%        | 44.22%        | 7.03%         | 1.67%         | 0.09%         |                    | 100.0   |
| May           |              | 0.20%         | 4.99%         | 7.81%         | 26.57%        | 16.08%        | 25.39%        | 5.97%         | 11.94%        | 0.98%         | 0.07%              | 100.0   |
| June          | 1.63%        | 0.41%         | 2.62%         | 5.99%         | 13.61%        | 19.02%        | 24.26%        | 15.88%        | 16.35%        | 0.23%         |                    | 100.0   |
| July          |              | 0.91%         | 1.52%         | 5.33%         | 15.91%        | 22.98%        | 45.21%        | 4.87%         | 2.21%         | 1.07%         |                    | 100.0   |
| August        | 0.17%        | 0.51%         | 3.66%         | 8.26%         | 13.97%        | 22.57%        | 25.47%        | 23.85%        | 1.45%         | 0.09%         |                    | 100.0   |
| September     |              | 0.31%         | 1.23%         | 6.63%         | 15.64%        | 20.61%        | 29.02%        | 18.71%        | 7.85%         |               |                    | 100.00  |
|               | 0.10%        | 0.40%         | 1.21%         | 4.59%         | 14.37%        | 24.20%        | 26.33%        | 14.17%        | 10.87%        | 2.09%         | 1.66%              | 100.0   |