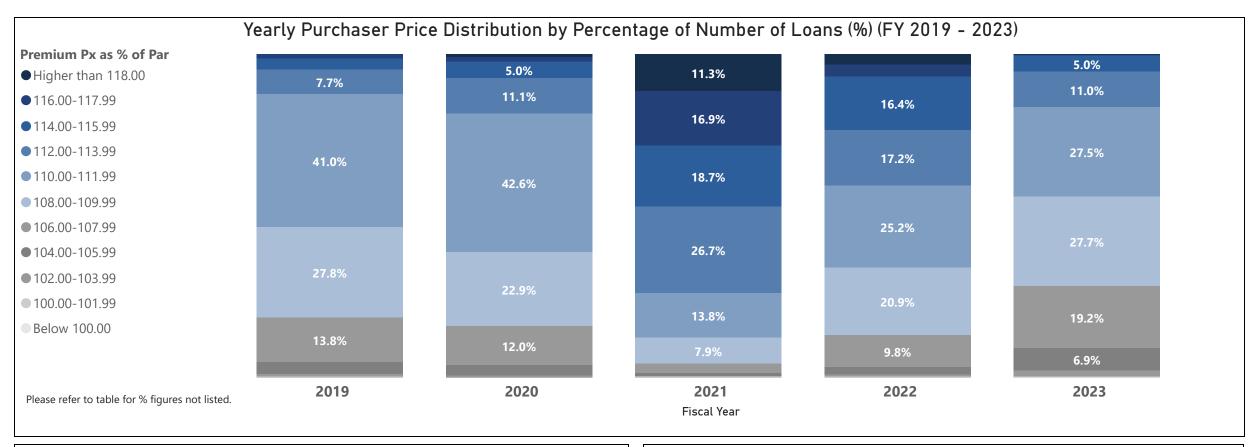

## **Table of Contents**

**1** Yearly Purchaser Price Distribution (# Loans)**2** Yearly Purchaser Price Distribution (\$ Value)

2 fearly Purchaser Price Distribution (\$ value)

**3** 2-Year View: Monthly Purchaser Price Distribution (# Loans)

**8** NAICS Sector Distribution (\$ Value)

| Premium Px as % of Par | 2019    | 2020    | 2021    | 2022    | 2023    | Total         |
|------------------------|---------|---------|---------|---------|---------|---------------|
| Higher than 118.00     |         | 0.79%   | 11.32%  | 3.18%   | 0.05%   | 2.87%         |
| 116.00-117.99          | 1.38%   | 1.49%   | 16.95%  | 3.75%   | 0.35%   | 4.47%         |
| 114.00-115.99          | 3.30%   | 5.02%   | 18.70%  | 16.44%  | 4.98%   | 9.64%         |
| 112.00-113.99          | 7.69%   | 11.09%  | 26.74%  | 17.21%  | 10.96%  | 14.48%        |
| 110.00-111.99          | 41.02%  | 42.61%  | 13.79%  | 25.18%  | 27.54%  | <b>29.99%</b> |
| 108.00-109.99          | 27.83%  | 22.94%  | 7.92%   | 20.93%  | 27.65%  | 21.90%        |
| 106.00-107.99          | 13.76%  | 12.03%  | 3.02%   | 9.83%   | 19.17%  | 11.84%        |
| 104.00-105.99          | 3.74%   | 3.13%   | 0.90%   | 2.37%   | 6.94%   | 3.51%         |
| 102.00-103.99          | 0.81%   | 0.67%   | 0.21%   | 0.63%   | 1.81%   | 0.86%         |
| 100.00-101.99          | 0.46%   | 0.24%   | 0.45%   | 0.48%   | 0.32%   | 0.40%         |
| Below 100.00           | 0.01%   |         |         |         | 0.21%   | 0.05%         |
| Total                  | 100.00% | 100.00% | 100.00% | 100.00% | 100.00% | 100.00%       |
|                        |         |         |         |         |         |               |