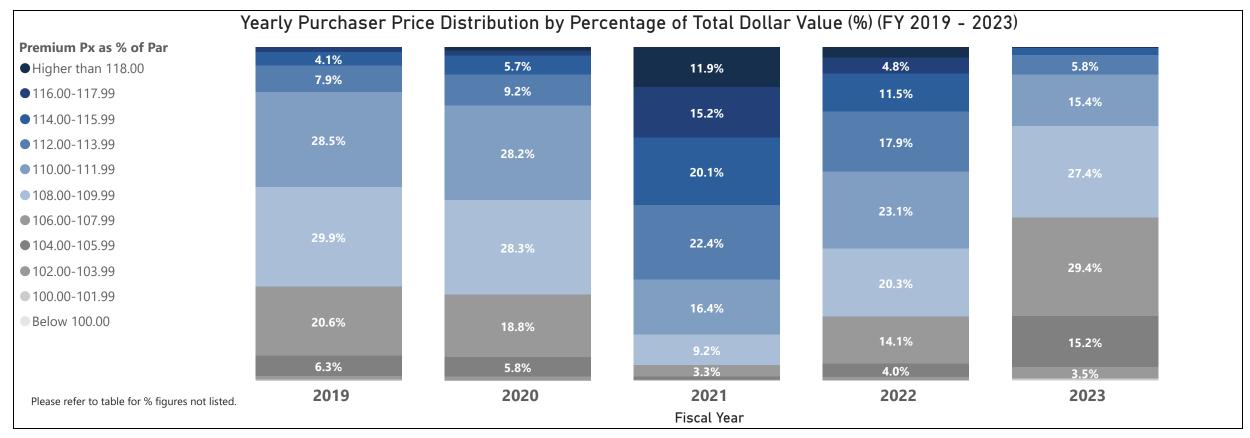

## **Table of Contents**

**1** Yearly Purchaser Price Distribution (# Loans)**2** Yearly Purchaser Price Distribution (\$ Value)

2 fearly Purchaser Price Distribution (\$ value)

**3** 2-Year View: Monthly Purchaser Price Distribution (# Loans)

ŚВĄ

Highest %

| Premium Px as % of Par | 2019    | 2020    | 2021    | 2022    | 2023    | Total   |
|------------------------|---------|---------|---------|---------|---------|---------|
| Higher than 118.00     |         | 0.96%   | 11.91%  | 3.03%   | 0.02%   | 3.56%   |
| 116.00-117.99          | 1.39%   | 1.65%   | 15.16%  | 4.80%   | 0.18%   | 5.12%   |
| 114.00-115.99          | 4.12%   | 5.66%   | 20.15%  | 11.50%  | 2.18%   | 9.43%   |
| 112.00-113.99          | 7.85%   | 9.24%   | 22.40%  | 17.86%  | 5.84%   | 13.46%  |
| 110.00-111.99          | 28.49%  | 28.20%  | 16.36%  | 23.10%  | 15.40%  | 21.91%  |
| 108.00-109.99          | 29.86%  | 28.30%  | 9.23%   | 20.32%  | 27.41%  | 22.15%  |
| 106.00-107.99          | 20.56%  | 18.79%  | 3.34%   | 14.13%  | 29.44%  | 16.51%  |
| 104.00-105.99          | 6.27%   | 5.78%   | 1.02%   | 3.98%   | 15.25%  | 6.14%   |
| 102.00-103.99          | 0.96%   | 1.20%   | 0.13%   | 0.93%   | 3.48%   | 1.28%   |
| 100.00-101.99          | 0.49%   | 0.24%   | 0.30%   | 0.36%   | 0.40%   | 0.36%   |
| Below 100.00           | 0.01%   |         |         |         | 0.39%   | 0.08%   |
| Total                  | 100.00% | 100.00% | 100.00% | 100.00% | 100.00% | 100.00% |
|                        |         |         |         |         |         |         |