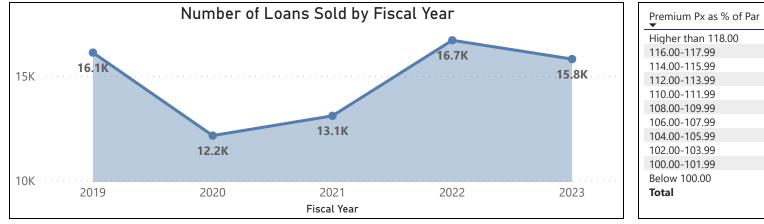

## **Table of Contents**

**1** Yearly Purchaser Price Distribution (# Loans)**2** Yearly Purchaser Price Distribution (\$ Value)

2 fearly Purchaser Price Distribution (\$ value)

**3** 2-Year View: Monthly Purchaser Price Distribution (# Loans)